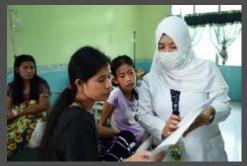

# Building a Dynamic Ecosystem of Health Workforce Data to Achieve SDGs

Say Hello in your local language and introduce yourself in the chat box!

The health workforce is the front line