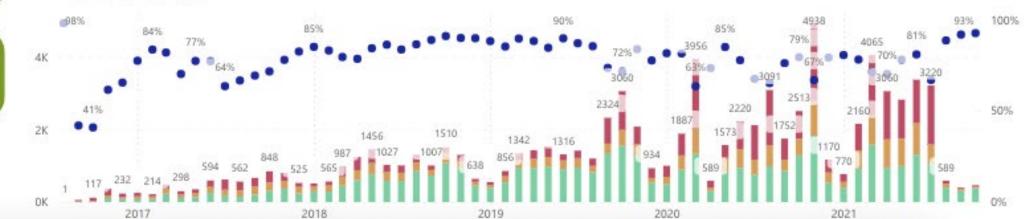

| <b>HNQIS</b><br>Dashboard                                                                                                                                                                                                                                                                                                                                                                                                                                                                                                                                                                                                                                                                                                                                                                                                                                                                                                                                                                                                                                                                                                                                                                                                                                                                                                                                                                                                                                                                                                                                                                                                                                                                                                                                                                                                                                                                                                                                                                                                                                                                                                      | Period        | Health Areas |        | Location |        | Facility Type |        | Score >= 9 | 0%     |       |  |  |  |
|--------------------------------------------------------------------------------------------------------------------------------------------------------------------------------------------------------------------------------------------------------------------------------------------------------------------------------------------------------------------------------------------------------------------------------------------------------------------------------------------------------------------------------------------------------------------------------------------------------------------------------------------------------------------------------------------------------------------------------------------------------------------------------------------------------------------------------------------------------------------------------------------------------------------------------------------------------------------------------------------------------------------------------------------------------------------------------------------------------------------------------------------------------------------------------------------------------------------------------------------------------------------------------------------------------------------------------------------------------------------------------------------------------------------------------------------------------------------------------------------------------------------------------------------------------------------------------------------------------------------------------------------------------------------------------------------------------------------------------------------------------------------------------------------------------------------------------------------------------------------------------------------------------------------------------------------------------------------------------------------------------------------------------------------------------------------------------------------------------------------------------|---------------|--------------|--------|----------|--------|---------------|--------|------------|--------|-------|--|--|--|
| HNOIS                                                                                                                                                                                                                                                                                                                                                                                                                                                                                                                                                                                                                                                                                                                                                                                                                                                                                                                                                                                                                                                                                                                                                                                                                                                                                                                                                                                                                                                                                                                                                                                                                                                                                                                                                                                                                                                                                                                                                                                                                                                                                                                          | Y Q M<br>Vear | All          | $\sim$ | All      | $\sim$ | IIA           | $\sim$ | All        | $\sim$ | psi 于 |  |  |  |
| 1222 - 1222 - 1222 - 1222 - 1222 - 1222 - 1222 - 1222 - 1222 - 1222 - 1222 - 1222 - 1222 - 1222 - 1222 - 1222 - 1222 - 1222 - 1222 - 1222 - 1222 - 1222 - 1222 - 1222 - 1222 - 1222 - 1222 - 1222 - 1222 - 1222 - 1222 - 1222 - 1222 - 1222 - 1222 - 1222 - 1222 - 1222 - 1222 - 1222 - 1222 - 1222 - 1222 - 1222 - 1222 - 1222 - 1222 - 1222 - 1222 - 1222 - 1222 - 1222 - 1222 - 1222 - 1222 - 1222 - 1222 - 1222 - 1222 - 1222 - 1222 - 1222 - 1222 - 1222 - 1222 - 1222 - 1222 - 1222 - 1222 - 1222 - 1222 - 1222 - 1222 - 1222 - 1222 - 1222 - 1222 - 1222 - 1222 - 1222 - 1222 - 1222 - 1222 - 1222 - 1222 - 1222 - 1222 - 1222 - 1222 - 1222 - 1222 - 1222 - 1222 - 1222 - 1222 - 1222 - 1222 - 1222 - 1222 - 1222 - 1222 - 1222 - 1222 - 1222 - 1222 - 1222 - 1222 - 1222 - 1222 - 1222 - 1222 - 1222 - 1222 - 1222 - 1222 - 1222 - 1222 - 1222 - 1222 - 1222 - 1222 - 1222 - 1222 - 1222 - 1222 - 1222 - 1222 - 1222 - 1222 - 1222 - 1222 - 1222 - 1222 - 1222 - 1222 - 1222 - 1222 - 1222 - 1222 - 1222 - 1222 - 1222 - 1222 - 1222 - 1222 - 1222 - 1222 - 1222 - 1222 - 1222 - 1222 - 1222 - 1222 - 1222 - 1222 - 1222 - 1222 - 1222 - 1222 - 1222 - 1222 - 1222 - 1222 - 1222 - 1222 - 1222 - 1222 - 1222 - 1222 - 1222 - 1222 - 1222 - 1222 - 1222 - 1222 - 1222 - 1222 - 1222 - 1222 - 1222 - 1222 - 1222 - 1222 - 1222 - 1222 - 1222 - 1222 - 1222 - 1222 - 1222 - 1222 - 1222 - 1222 - 1222 - 1222 - 1222 - 1222 - 1222 - 1222 - 1222 - 1222 - 1222 - 1222 - 1222 - 1222 - 1222 - 1222 - 1222 - 1222 - 1222 - 1222 - 1222 - 1222 - 1222 - 1222 - 1222 - 1222 - 1222 - 1222 - 1222 - 1222 - 1222 - 1222 - 1222 - 1222 - 1222 - 1222 - 1222 - 1222 - 1222 - 1222 - 1222 - 1222 - 1222 - 1222 - 1222 - 1222 - 1222 - 1222 - 1222 - 1222 - 1222 - 1222 - 1222 - 1222 - 1222 - 1222 - 1222 - 1222 - 1222 - 1222 - 1222 - 1222 - 1222 - 1222 - 1222 - 1222 - 1222 - 1222 - 1222 - 1222 - 1222 - 1222 - 1222 - 1222 - 1222 - 1222 - 1222 - 1222 - 1222 - 1222 - 1222 - 1222 - 1222 - 1222 - 1222 - 1222 - 1222 - 1222 - 1222 - 1222 - 1222 - 1222 - 1222 - 1222 - 1222 - 1222 - 1222 - 1222 - 1222 - 1222 - 1222 - 12 | 2016          |              | 2017   | 2018     |        | 2019          |        | 2020       | 2      | 2021  |  |  |  |
| Dustibourd                                                                                                                                                                                                                                                                                                                                                                                                                                                                                                                                                                                                                                                                                                                                                                                                                                                                                                                                                                                                                                                                                                                                                                                                                                                                                                                                                                                                                                                                                                                                                                                                                                                                                                                                                                                                                                                                                                                                                                                                                                                                                                                     |               |              |        |          |        |               |        |            |        |       |  |  |  |

Latest Data: October 2021

| Country       | Total<br>Assessments | Total<br>Assessments 90+ | Avg QA<br>Score | Total HFs<br>Assessed | Total HFs with<br>Score >= 90% | HFs with<br>Score >= 90% |
|---------------|----------------------|--------------------------|-----------------|-----------------------|--------------------------------|--------------------------|
| Angola        | 18174                | 6998                     | 81%             | 532                   | 457                            | 86%                      |
| Benin         | 6659                 | 4844                     | 90%             | 281                   | 273                            | 97%                      |
| Burundi       | 380                  | 139                      | 84%             | 63                    | 47                             | 75%                      |
| Cambodia      | 8202                 | 5444                     | 91%             | 1008                  | 524                            | 52%                      |
| Cameroon      | 1313                 | 250                      | 73%             | 312                   | 160                            | 51%                      |
| Côte d'Ivoire | 227                  | 110                      | 79%             | 77                    | 49                             | 64%                      |
| DRC           | 4690                 | 895                      | 50%             | 193                   | 174                            | 90%                      |
| El Salvador   | 8                    | 8                        | 100%            | 5                     | 5                              | 100%                     |
| Ethiopia      | 60                   | 32                       | 88%             | 25                    | 18                             | 72%                      |
| Ghana         | 5232                 | 1346                     | 43%             | 530                   | 469                            | 88%                      |
| Guatemala     | 3                    | 1                        | 88%             | 3                     | 1                              | 33%                      |
| Haiti         | 373                  | 95                       | 81%             | 213                   | 80                             | 38%                      |
| Kenya         | 5103                 | 1877                     | 66%             | 509                   | 374                            | 73%                      |
| Total         | 85350                | 40792                    | 77%             | 8430                  | 6254                           | 74%                      |