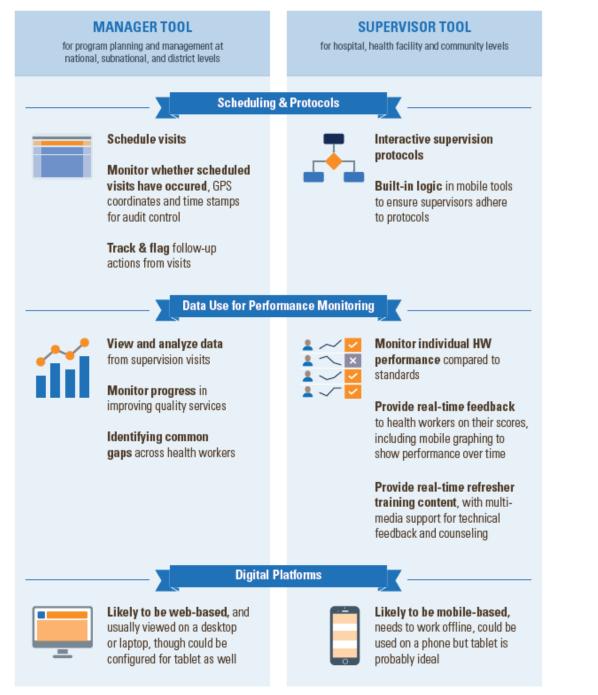

| . No MVA kit. 2. Clients not                                               | 1. Link clients with the                                                | he birth                 | Ahmed            |     |

# How Can Digital Approaches Strengthen Supportive Supervision?



#### Digital tools can be applied to strengthen SS in assisting:

- Managers in knowing if SS visits are planned, when the visits are held, and what are the main outcomes of the visits
- Supervisors in evaluating service quality, what needs to be improved and what resources are needed
- Health Providers in assessing their own performance, e.g. getting feedback at the time of the supervision





## Framework







Supervision team in complete PPE to one of their supervision visits in a private facility, December 2020.

## Thank you, health workers! #ApplauselsNotEnough