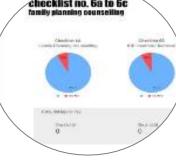

#### Philippines digital supervision interventions

I. **Digital supervision checklists for supervisors** on basic emergency obstetric neonatal care (BEmONC) and family planning (FP) using ODK, deployed on Android tablets for use during quarterly external supervision visits.