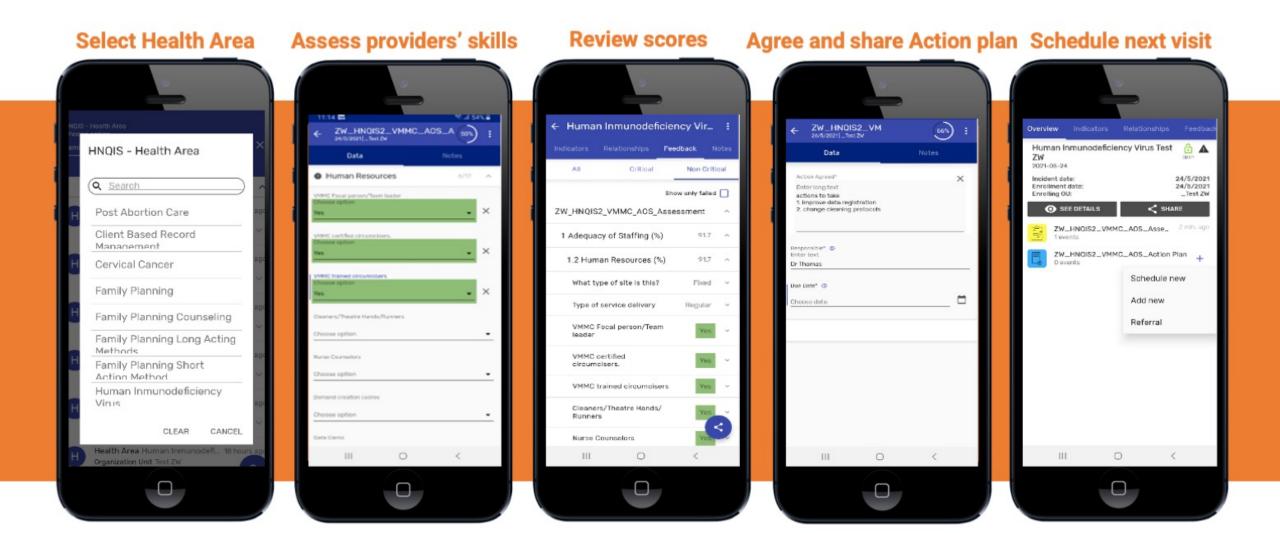

#### Philippines digital supervision interventions

I. **Digital supervision checklists for supervisors** on basic emergency obstetric neonatal care (BEmONC) and family planning (FP) using ODK, deployed on Android tablets for use during quarterly external supervision visits.

2. Services quality **data dashboard for supervisors** to facilitate relevant and timely information access and performance feedback to support both supervisors and supervisees, web- and tablet-based.

3. Digital supervision checklists for service providers to conduct facility self-assessments as an internal quality improvement process, to complement quarterly supervision visits.

**Aim:** To assess the effects of **digital supervision support and facility self-assessment** on supervisor and health worker competency and performance, client satisfaction, data use, and/or health service delivery within an existing functional supervision system.