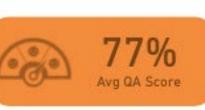

Latest Data: October 2021

| Country       | Total<br>Assessments | Total<br>Assessments 90+ | Avg QA<br>Score | Total HFs<br>Assessed | Total HFs with<br>Score >= 90% | HFs with<br>Score >= 90% |
|---------------|----------------------|--------------------------|-----------------|-----------------------|--------------------------------|--------------------------|
| Angola        | 18174                | 6998                     | 81%             | 532                   | 457                            | 86%                      |
| Benin         | 6659                 | 4844                     | 90%             | 281                   | 273                            | 97%                      |
| Burundi       | 380                  | 139                      | 84%             | 63                    | 47                             | 75%                      |
| Cambodia      | 8202                 | 5444                     | 91%             | 1008                  | 524                            | 52%                      |
| Cameroon      | 1313                 | 250                      | 73%             | 312                   | 160                            | 51%                      |
| Côte d'Ivoire | 227                  | 110                      | 79%             | 77                    | 49                             | 64%                      |
| DRC           | 4690                 | 895                      | 50%             | 193                   | 174                            | 90%                      |
| El Salvador   | 8                    | 8                        | 100%            | 5                     | 5                              | 100%                     |
| Ethiopia      | 60                   | 32                       | 88%             | 25                    | 18                             | 72%                      |
| Ghana         | 5232                 | 1346                     | 43%             | 530                   | 469                            | 88%                      |
| Guatemala     | 3                    | 1                        | 88%             | 3                     | 1                              | 33%                      |
| Haiti         | 373                  | 95                       | 81%             | 213                   | 80                             | 38%                      |
| Kenya         | 5103                 | 1877                     | 66%             | 509                   | 374                            | 73%                      |
| Total         | 85350                | 40792                    | 77%             | 8430                  | 6254                           | 74%                      |