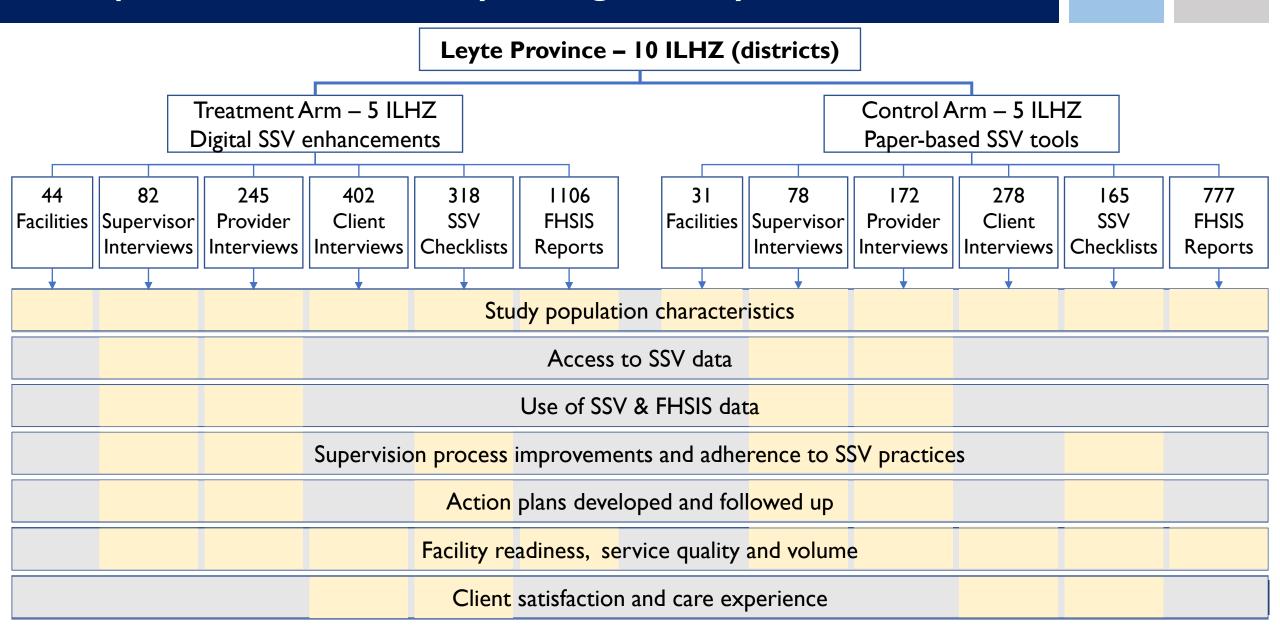

## Study design

| Study<br>period | Pre-interventi                                                          | on period     | Intervention<br>4 quarters) | Post-<br>intervention<br>period |       |                 |  |  |  |  |  |  |
|-----------------|-------------------------------------------------------------------------|---------------|-----------------------------|---------------------------------|-------|-----------------|--|--|--|--|--|--|
|                 |                                                                         |               | COVID-19 pandemic           |                                 |       |                 |  |  |  |  |  |  |
| Timeline        | Jan 2019- Jan                                                           | Jan - Feb     | Feb                         | Oct                             | March | April           |  |  |  |  |  |  |
|                 | 2020                                                                    | 2020          | 2020                        | 2020                            | 2021  | 2021            |  |  |  |  |  |  |
|                 |                                                                         |               |                             |                                 |       |                 |  |  |  |  |  |  |
|                 |                                                                         | Baseline      |                             | Midline                         |       | Endline client, |  |  |  |  |  |  |
|                 |                                                                         | client,       |                             | client,                         |       | provider, and   |  |  |  |  |  |  |
|                 |                                                                         | provider, and |                             | provider,                       |       | supervisor      |  |  |  |  |  |  |
| Milestones      |                                                                         | supervisor    |                             | and                             |       | surveys         |  |  |  |  |  |  |
|                 |                                                                         | surveys       |                             | supervisor                      |       |                 |  |  |  |  |  |  |
|                 |                                                                         |               |                             | surveys                         |       |                 |  |  |  |  |  |  |
|                 | Control and intervention site supervision and FHSIS data (2 years/ 8 qu |               |                             |                                 |       |                 |  |  |  |  |  |  |

Control group:
5 ILHZ, 32 public and private facilities, 59 staff

- Treatment group:
  5 ILHZ\*, 44 public and private facilities, 67 staff
- Focus on basic emergency obstetric and newborn care (BEmONC) and family planning (in private facilities only)