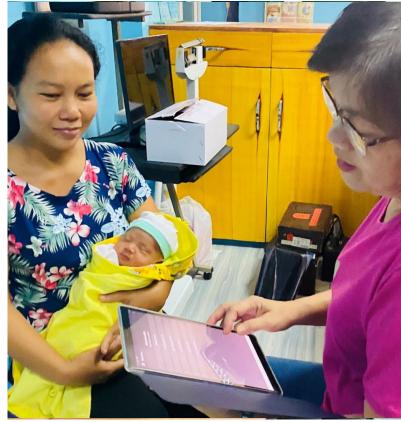

#### Philippines digital supervision interventions

I. **Digital supervision checklists for supervisors** on basic emergency obstetric neonatal care (BEmONC) and family planning (FP) using ODK, deployed on Android tablets for use during quarterly external supervision visits.

2. Services quality **data dashboard for supervisors** to facilitate relevant and timely information access and performance feedback to support both supervisors and supervisees, web- and tablet-based.

3. Digital supervision checklists for service providers to conduct facility self-assessments as an internal quality improvement process, to complement quarterly supervision visits.

**Aim:** To assess the effects of **digital supervision support and facility self-assessment** on supervisor and health worker competency and performance, client satisfaction, data use, and/or health service delivery within an existing functional supervision system.