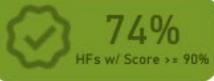

Latest Data: October 2021

| Country       | Total<br>Assessments | Total<br>Assessments 90+ | Avg QA<br>Score | Total HFs<br>Assessed | Total HFs with<br>Score >= 90% | HFs with<br>Score >= 90% |
|---------------|----------------------|--------------------------|-----------------|-----------------------|--------------------------------|--------------------------|
| Angola        | 18174                | 6998                     | 81%             | 532                   | 457                            | 86%                      |
| Benin         | 6659                 | 4844                     | 90%             | 281                   | 273                            | 97%                      |
| Burundi       | 380                  | 139                      | 84%             | 63                    | 47                             | 75%                      |
| Cambodia      | 8202                 | 5444                     | 91%             | 1008                  | 524                            | 52%                      |
| Cameroon      | 1313                 | 250                      | 73%             | 312                   | 160                            | 51%                      |
| Côte d'Ivoire | 227                  | 110                      | 79%             | 77                    | 49                             | 64%                      |
| DRC           | 4690                 | 895                      | 50%             | 193                   | 174                            | 90%                      |
| El Salvador   | 8                    | 8                        | 100%            | 5                     | 5                              | 100%                     |
| Ethiopia      | 60                   | 32                       | 88%             | 25                    | 18                             | 72%                      |
| Ghana         | 5232                 | 1346                     | 43%             | 530                   | 469                            | 88%                      |
| Guatemala     | 3                    | 1                        | 88%             | 3                     | 1                              | 33%                      |
| Haiti         | 373                  | 95                       | 81%             | 213                   | 80                             | 38%                      |
| Kenya         | 5103                 | 1877                     | 66%             | 509                   | 374                            | 73%                      |
| Total         | 85350                | 40792                    | 77%             | 8430                  | 6254                           | 74%                      |