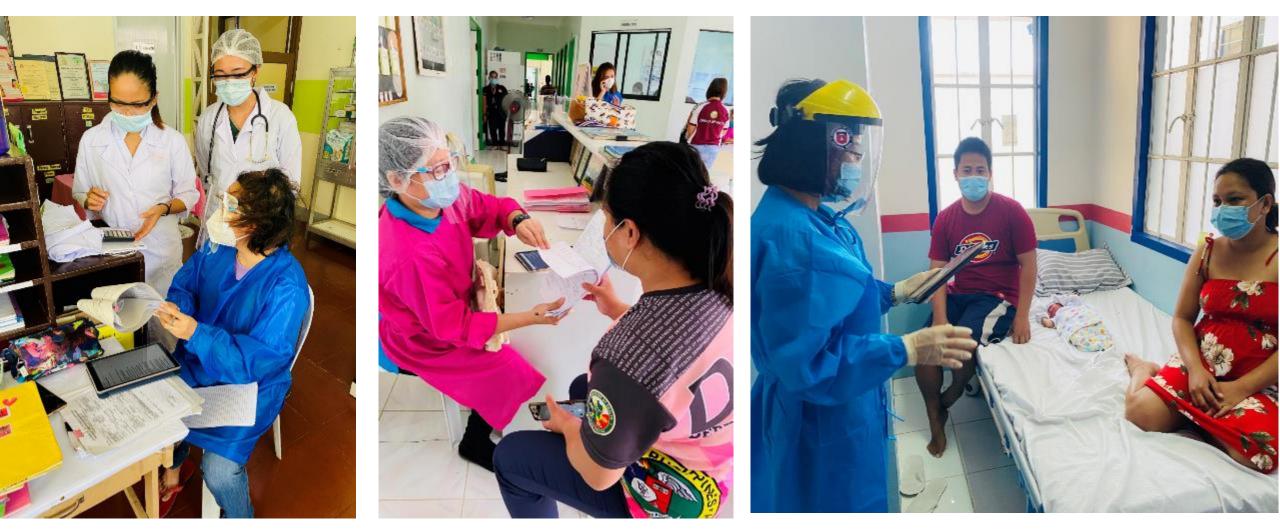

Optimizing health worker performance : Reflections and paths forward for digital approaches for supportive supervision

December 14, 2021

<u>WELCOME</u> Please share your name, location & who/what has supported you during this year! Supervision team in complete PPE to one of their supervision visits in a private facility, December 2020.

SSV teams continues to conduct supervision visits to different facilities despite COVID-19 pandemic, August 2020.

Scialing Linds

Marina Alvaran

Virtual consultative meetings with the SSV teams and supervisees, July 2020.